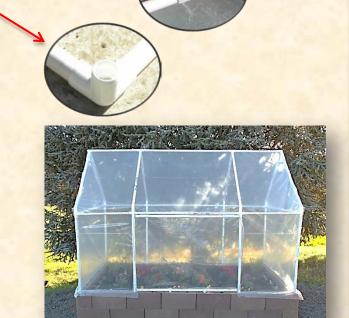

Every block has two through holes which will accept a ¾" PVC pipe. The purpose of this feature is to allow a stable place to fit the legs of the greenhouse kit and/or allow a pathway to plumb through a drip or standard irrigation system. The holes can be plugged with our attractive plugs if preferred.

Plugs are available for the holes, if desired.

STEP 2. Wrap with 6 ml plastic greenhouse sheeting. Shown above with the one curtain option using the snap fittings. All kits come with enough fittings for an opening on each side.

Finished greenhouse shown above with curtain attached.