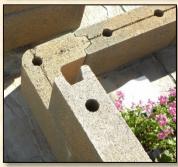

Every block has two through holes which will accept a ¾" PVC pipe. The purpose of this feature is to allow a stable place to fit the legs of the greenhouse kit and/or allow a pathway to plumb through a drip or standard irrigation system. The holes can be plugged with our attractive plugs if preferred.

Plugs are available for the holes, if desired.

#### Simple Assembly

The integral holes cast into each block create a sturdy anchor for insertion of 3/4" PVC pipe. The holes line up through every layer that you add, so that the PVC pipe extends to the ground or substrate.