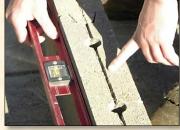

<u>Note:</u> The last block may have to be slipped between blocks. Simply drop in and adjust the spacing as needed. Once this is accomplished, the first layer is finished.

**Step five**: Fine tune the blocks into a straight line.

Layers: repeat the process as above. Make sure the second layer corner unit is orientated as shown (short side on long side). In this way, the blocks are naturally staggered.

Note: There is an alignment groove on one side of the block to help in keeping blocks in a straight line, with or without a straightedge.