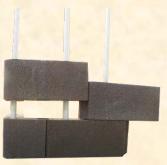

Every block has two through holes which will accept a ¾" PVC pipe. The purpose of this feature is to allow a stable place to fit the legs of the greenhouse kit and/or allow a pathway to plumb through a drip or standard irrigation system. The holes can be plugged with our attractive plugs if preferred.

#### Simple Assembly

The integral holes cast into each block create a sturdy anchor for insertion of 3/4" PVC pipe. The holes line up through every layer that you add, so that the PVC pipe extends to the ground or substrate.