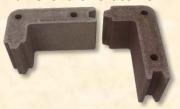

#### MODULAR BLOCKS FOR GARDEN BOXES

Clearcast Concrete is pleased to introduce a new and innovative modular product that makes building your Garden Box simple and durable. The modular system incorporates two basic units: a unique corner unit and a straight unit in combination to make various boxes.

The innovative corner unit has a short and long side which enables automatic joint staggering between layers. Starting from a basic box of four corners that stands 23.5" square and 7.5" high, the length and width can be expanded any direction in 15.5" increments using a pair of straight units per direction.

Every block has two through holes which will accept a ¾" PVC pipe. The purpose of this feature is to allow a stable place to fit the legs of the greenhouse kit and/or allow a pathway to plumb through a drip or standard irrigation system. The holes can be plugged with our attractive plugs if preferred.