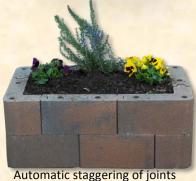

The innovative corner unit has a short and long side which enables automatic joint staggering between layers. Starting from a basic box of four corners that stands 23.5" square and 7.5" high, the length and width can be expanded any direction in 15.5" increments using a pair of straight units per direction.

Automatic staggering of joints as the box grows in height

Charcoal/Tan

Merlot/Buff

Tan/Brown

**CLEARCAST CONCRETE & STONE PRODUCTS** 

2945 Niagara Ave, Colusa, CA 95932 530.458.1115

www.clearcastconcreteandstoneproducts.com

Layers: repeat the process as above. Make sure the second layer corner unit is orientated as shown (short side on long side). In this way, the blocks are naturally staggered.

Note: There is an alignment groove on one side of the block to help in keeping blocks in a straight line, with or without a straightedge.