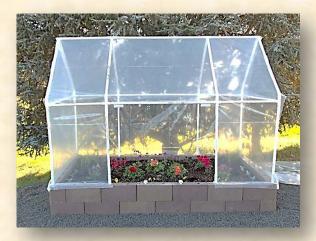

#### GREENHOUSE ASSEMBLY

There are three kit options: a kit with just the fittings, fittings and PVC or a complete kit with fittings, PVC and the greenhouse plastic sheeting.

All UV treated

STEP 1. Connect PVC with furniture grade fittings.

STEP 2. Wrap with 6 ml plastic greenhouse sheeting. Shown above with the one curtain option using the snap fittings. All kits come with enough fittings for an opening on each side.

Finished greenhouse shown above with curtain attached.