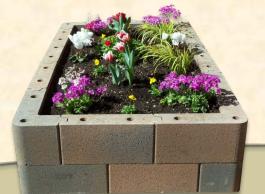

#### MODULAR BLOCKS FOR GARDEN BOXES

Clearcast Concrete is pleased to introduce a new and innovative modular product that makes building your Garden Box simple and durable. The modular system incorporates two basic units: a unique corner unit and a straight unit in combination to make various boxes.

The innovative corner unit has a short and long side which enables automatic joint staggering between layers. Starting from a basic box of four corners that stands 23.5" square and 7.5" high, the length and width can be expanded any direction in 15.5" increments using a pair of straight units per direction.

Automatic staggering of joints as the box grows in height

Charcoal/Tan

Merlot/Buff

Tan/Brown

**CLEARCAST CONCRETE & STONE PRODUCTS** 

2945 Niagara Ave, Colusa, CA 95932 530.458.1115

www.clearcastconcreteandstoneproducts.com