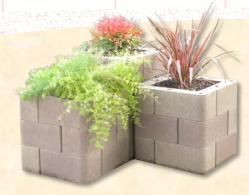

#### MODULAR BLOCKS FOR GARDEN BOXES

Clearcast Concrete is pleased to introduce a new and innovative modular product that makes building your Garden Box simple and durable. The modular system incorporates two basic units: a unique corner unit and a straight unit in combination to make various boxes.

The innovative corner unit has a short and long side which enables automatic joint staggering between layers. Starting from a basic box of four corners that stands 23.5" square and 7.5" high, the length and width can be expanded any direction in 15.5" increments using a pair of straight units per direction.