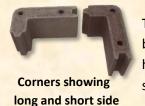

The innovative corner unit has a short and long side which enables automatic joint staggering between layers. Starting from a basic box of four corners that stands 23.5" square and 7.5" high, the length and width can be expanded any direction in 15.5" increments using a pair of straight units per direction.

<u>Note:</u> the corners have a long and short side. Simply turn over the block to orientate the sides. The corners will alternate between the short side and the long side.

**Step Four**: Continue around the perimeter until the box is complete:

Layers: repeat the process as above. Make sure the second layer corner unit is orientated as shown (short side on long side). In this way, the blocks are naturally staggered.

Note: There is an alignment groove on one side of the block to help in keeping blocks in a straight line, with or without a straightedge.