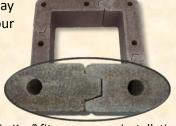

The Slip Key® also acts as a labyrinth drain to allow some controlled drainage.

No drilling or sawing, assembly is straight forward and simple.

Units are made from durable concrete that will not rot, creating a stable box that will last year after year. Modular system and EZ sizing chart makes ordering easy. Modular system means flexibility for today's garden or tomorrow's possible expansion. Color combinations are available to add to the already eye pleasing aspect of the block, call for more details!

Slip Key® fit means easy installation, and a stable unit.

Add a functional, economic, attractive and easy to build greenhouse to your garden. Standard kits are available for purchase with easy instructions. See Greenhouse kit brochure for details.

**Step Two**: Level the selected area of your garden box. If the area is on concrete, you may want to lay down a plastic sheet to protect the concrete.

**Step Three**: Put down the first corner; using the *Slip Key®* connection, simply slide the straight unit (or corner unit for column planter) together. Repeat process until it is time for the next corner.