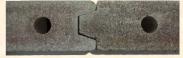

Slip Key® fit means easy installation, and a stable unit.

Add a functional, economic, attractive and easy to build greenhouse to your garden. Standard kits are available for purchase with easy instructions. See Greenhouse kit brochure for details.

**Step Two**: Level the selected area of your garden box. If the area is on concrete, you may want to lay down a plastic sheet to protect the concrete.

**Step Three**: Put down the first corner; using the *Slip Key®* connection, simply slide the straight unit (or corner unit for column planter) together. Repeat process until it is time for the next corner.