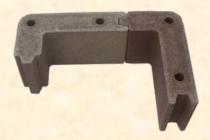

#### MODULAR BLOCKS FOR GARDEN BOXES

Clearcast Concrete is pleased to introduce a new and innovative modular product that makes building your Garden Box simple and durable. The modular system incorporates two basic units: a unique corner unit and a straight unit in combination to make various boxes.

The innovative corner unit has a short and long side which enables automatic joint staggering between layers. Starting from a basic box of four corners that stands 23.5" square and 7.5" high, the length and width can be expanded any direction in 15.5" increments using a pair of straight units per direction.

<u>Note:</u> the corners have a long and short side. Simply turn over the block to orientate the sides. The corners will alternate between the short side and the long side.

**Step Four**: Continue around the perimeter until the box is complete:

Layers: repeat the process as above. Make sure the second layer corner unit is orientated as shown (short side on long side). In this way, the blocks are naturally staggered.

Note: There is an alignment groove on one side of the block to help in keeping blocks in a straight line, with or without a straightedge.