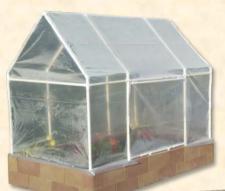

# **GREENHOUSE KITS**

Clearcast Concrete & Stone Products offer a custom designed greenhouse kit made exclusively for the Four Squared Garden Box System using the integral holes cast into the block. The kit is easy to assemble and the attractive sturdy design will last year after year.

Included in every kit are snap fittings that firmly secure your choice of greenhouse coverings to the PVC pipe. Standard kits include all the fittings needed to build a 4' x 8' x 6' tall or smaller greenhouse. Please contact us for further details on larger scale green houses. Curtain and vent kits are also available. The possibilities for your greenhouse are endless!

#### GREENHOUSE ASSEMBLY

There are three kit options: a kit with just the fittings, fittings and PVC or a complete kit with fittings, PVC and the greenhouse plastic sheeting.

All UV treated

STEP 1. Connect PVC with furniture grade fittings.

STEP 2. Wrap with 6 ml plastic greenhouse sheeting. Shown above with the one curtain option using the snap fittings. All kits come with enough fittings for an opening on each side.

Finished greenhouse shown above with curtain attached.