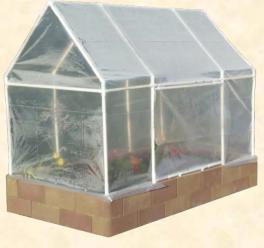

# **GREENHOUSE KITS**

Clearcast Concrete & Stone Products offer a custom designed greenhouse kit made exclusively for the Four Squared Garden Box System using the integral holes cast into the block. The kit is easy to assemble and the attractive sturdy design will last year after year.

Included in every kit are snap fittings that firmly secure your choice of greenhouse coverings to the PVC pipe. Standard kits include all the fittings needed to build a 4' x 8' x 6' tall or smaller greenhouse. Please contact us for further details on larger scale green houses. Curtain and vent kits are also available. The possibilities for your greenhouse are endless!

STEP 2. Wrap with 6 ml plastic greenhouse sheeting. Shown above with the one curtain option using the snap fittings. All kits come with enough fittings for an opening on each side.

Finished greenhouse shown above with curtain attached.