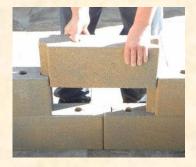

**Step Two**: Level the selected area of your garden box. If the area is on concrete, you may want to lay down a plastic sheet to protect the concrete.

**Step Three**: Put down the first corner; using the *Slip Key®* connection, simply slide the straight unit (or corner unit for column planter) together. Repeat process until it is time for the next corner.

<u>Note:</u> the corners have a long and short side. Simply turn over the block to orientate the sides. The corners will alternate between the short side and the long side.

**Step Four**: Continue around the perimeter until the box is complete:

<u>Note:</u> The last block may have to be slipped between blocks. Simply drop in and adjust the spacing as needed. Once this is accomplished, the first layer is finished.

**Step five**: Fine tune the blocks into a straight line.