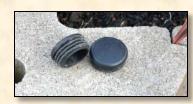

Every block has two through holes which will accept a ¾" PVC pipe. The purpose of this feature is to allow a stable place to fit the legs of the greenhouse kit and/or allow a pathway to plumb through a drip or standard irrigation system. The holes can be plugged with our attractive plugs if preferred.

Plugs are available for the holes, if desired.

We offer furniture grade PVC fittings and pipe in standard white or an option to upgrade to green. Furniture grade PVC has the benefit of upgraded UV protection, an attractive look with no printing on the pipe, and an easier slip fit for ease of assembly. They are multipurpose fittings, designed for simple installation and clean lines. Also available is a 6 MIL Greenhouse plastic covering, or you may choose to supply your own covering such as shade cloth or canvas. We can provide you with decorative plugs to cover the holes in the blocks for an alternate look.