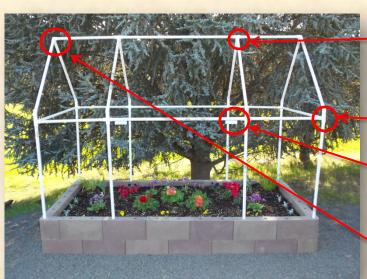

# **GREENHOUSE KITS**

Clearcast Concrete & Stone Products offer a custom designed greenhouse kit made exclusively for the Four Squared Garden Box System using the integral holes cast into the block. The kit is easy to assemble and the attractive sturdy design will last year after year.

#### Simple Assembly

The integral holes cast into each block create a sturdy anchor for insertion of 3/4" PVC pipe. The holes line up through every layer that you add, so that the PVC pipe extends to the ground or substrate.

We offer furniture grade PVC fittings and pipe in standard white or an option to upgrade to green. Furniture grade PVC has the benefit of upgraded UV protection, an attractive look with no printing on the pipe, and an easier slip fit for ease of assembly. They are multipurpose fittings, designed for simple installation and clean lines. Also available is a 6 MIL Greenhouse plastic covering, or you may choose to supply your own covering such as shade cloth or canvas. We can provide you with decorative plugs to cover the holes in the blocks for an alternate look.

Included in every kit are snap fittings that firmly secure your choice of greenhouse coverings to the PVC pipe. Standard kits include all the fittings needed to build a 4' x 8' x 6' tall or smaller greenhouse. Please contact us for further details on larger scale green houses. Curtain and vent kits are also available. The possibilities for your greenhouse are endless!

#### GREENHOUSE ASSEMBLY

There are three kit options: a kit with just the fittings, fittings and PVC or a complete kit with fittings, PVC and the greenhouse plastic sheeting.

All UV treated

STEP 1. Connect PVC with furniture grade fittings.